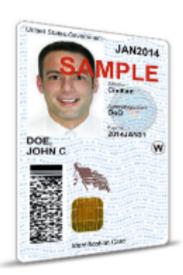

Here is a peak at the new card being issued;

These samples are for Retired, Reserve, Spouse. Please note the card with the color coding (Blue stripe) indicates they are a Foreign Affiliate.