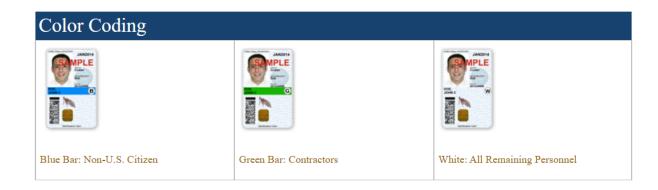

## Next Gen USID Card Color Coding Next Generation USID cards are color coded as white or blue. White

cards are for current/former uniformed service members, dependents, and "all remaining personnel". Blue Next Gen USID cards are for <u>non-U.S. citizen</u> sponsors and their dependents.