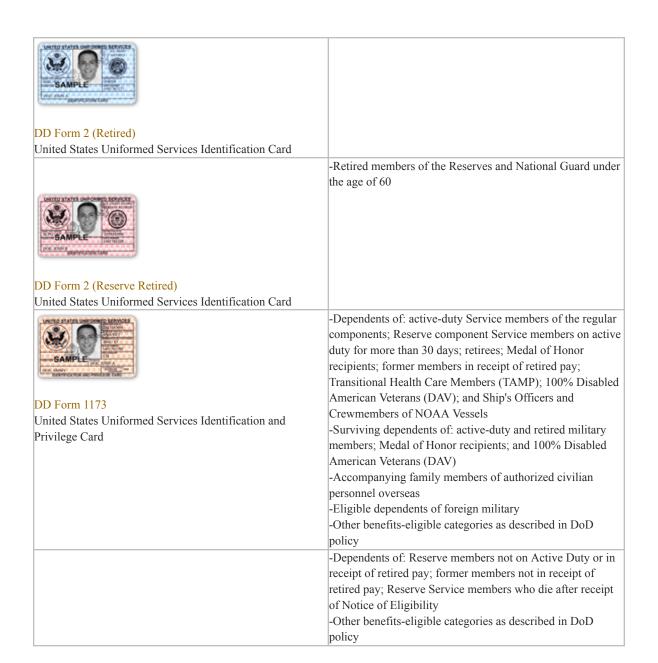

### U.S. Department of Defense / Uniformed Services

Sponsor Identification and Privilege Card

U.S. Department of Defense / Uniformed Services

Dependent Identification and Privilege Card

Dependents of:

-Active duty Service members of the regular components

2022J -Reserve component Service members on active duty for

-Medal of Honor recipients

-Former members in receipt of retired pay

-Transitional Health Care Members (TAMP)

100% Disabled Veterans

-Ship's Officers and Crewmembers of NOAA Vessels

-Reserve members not on active duty or in receipt of retired

-Former members not in receipt of retired pay

-Reserve Service members who die after receipt of NOE

Surviving Dependents of:

-Active duty and retired Service members

-Medal of Honor recipients

-Other benefits-eligible categories as described in DoD policy