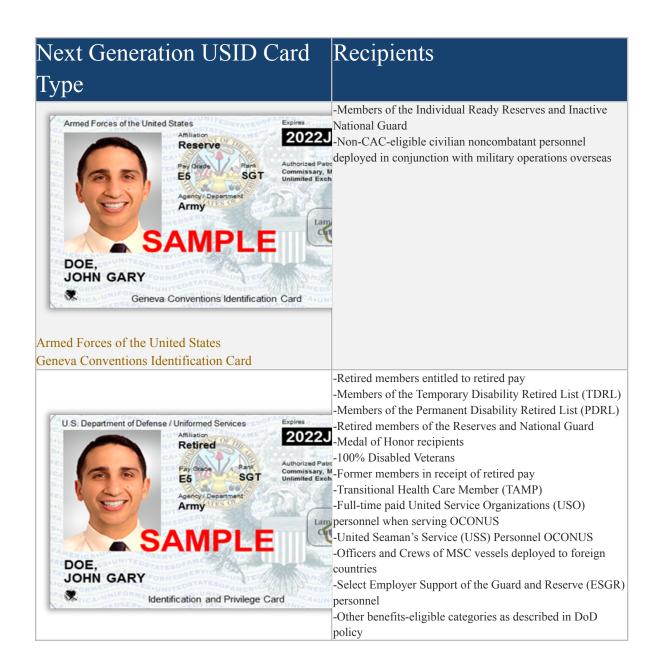

| Current USID Card Type                                                                                                                                                                                                                                                                                                                                                                                                                                                                                                                                                                                                                                                                                                                                                                                                                                                                                                                                                                                                                                                                                                                                                                                                                                                                                                                                                                                                                                                                                                                                                                                                                                                                                                                                                                                                                                                                                                                                                                                                                                                                                                         | Recipients                                                                                                                                                       |
|--------------------------------------------------------------------------------------------------------------------------------------------------------------------------------------------------------------------------------------------------------------------------------------------------------------------------------------------------------------------------------------------------------------------------------------------------------------------------------------------------------------------------------------------------------------------------------------------------------------------------------------------------------------------------------------------------------------------------------------------------------------------------------------------------------------------------------------------------------------------------------------------------------------------------------------------------------------------------------------------------------------------------------------------------------------------------------------------------------------------------------------------------------------------------------------------------------------------------------------------------------------------------------------------------------------------------------------------------------------------------------------------------------------------------------------------------------------------------------------------------------------------------------------------------------------------------------------------------------------------------------------------------------------------------------------------------------------------------------------------------------------------------------------------------------------------------------------------------------------------------------------------------------------------------------------------------------------------------------------------------------------------------------------------------------------------------------------------------------------------------------|------------------------------------------------------------------------------------------------------------------------------------------------------------------|
|                                                                                                                                                                                                                                                                                                                                                                                                                                                                                                                                                                                                                                                                                                                                                                                                                                                                                                                                                                                                                                                                                                                                                                                                                                                                                                                                                                                                                                                                                                                                                                                                                                                                                                                                                                                                                                                                                                                                                                                                                                                                                                                                | -Members of the Individual Ready Reserves and Inactive<br>National Guard                                                                                         |
| AMBEL HORSES OF THE LIGHTED STATES  SAMPLE  SA |                                                                                                                                                                  |
| DD Form 2 (Reserve)                                                                                                                                                                                                                                                                                                                                                                                                                                                                                                                                                                                                                                                                                                                                                                                                                                                                                                                                                                                                                                                                                                                                                                                                                                                                                                                                                                                                                                                                                                                                                                                                                                                                                                                                                                                                                                                                                                                                                                                                                                                                                                            |                                                                                                                                                                  |
| Armed Forces of the United States Geneva Conventions                                                                                                                                                                                                                                                                                                                                                                                                                                                                                                                                                                                                                                                                                                                                                                                                                                                                                                                                                                                                                                                                                                                                                                                                                                                                                                                                                                                                                                                                                                                                                                                                                                                                                                                                                                                                                                                                                                                                                                                                                                                                           |                                                                                                                                                                  |
| Identification Card                                                                                                                                                                                                                                                                                                                                                                                                                                                                                                                                                                                                                                                                                                                                                                                                                                                                                                                                                                                                                                                                                                                                                                                                                                                                                                                                                                                                                                                                                                                                                                                                                                                                                                                                                                                                                                                                                                                                                                                                                                                                                                            |                                                                                                                                                                  |
|                                                                                                                                                                                                                                                                                                                                                                                                                                                                                                                                                                                                                                                                                                                                                                                                                                                                                                                                                                                                                                                                                                                                                                                                                                                                                                                                                                                                                                                                                                                                                                                                                                                                                                                                                                                                                                                                                                                                                                                                                                                                                                                                | -Retired members entitled to retired pay<br>-Members of the Temporary Disability Retired List (TDRL)<br>-Members of the Permanent Disability Retired List (PDRL) |