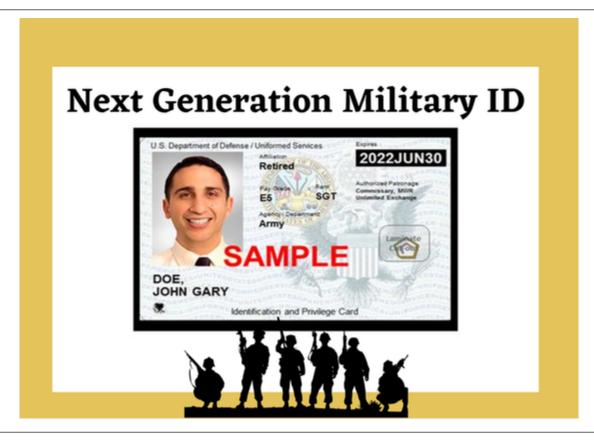

# **Attention Notaries & Loan Signing Agents: New Military ID**

There is a New Military ID Card in the Neighborhood

Next Generation Uniformed Services ID Card

The Department of Defense is moving from its current Uniformed Services Identification

(USID) card to a more secure card. The new card will be moving away from the paper and lamination process and will be printed on plastic. This will also enable the new card to incorporate some much-needed security features.

Here is a peak at the new card being issued;

These samples are for Retired, Reserve, Spouse. Please note the card with the color coding (Blue stripe) indicates they are a Foreign Affiliate.