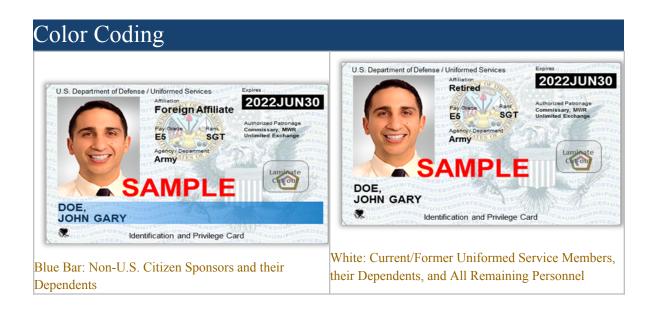

## Next Gen USID Card Color Coding Next Generation USID cards are color coded as white or blue. White

cards are for current/former uniformed service members, dependents, and "all remaining personnel". Blue Next Gen USID cards are for <u>non-U.S. citizen</u> sponsors and their dependents.