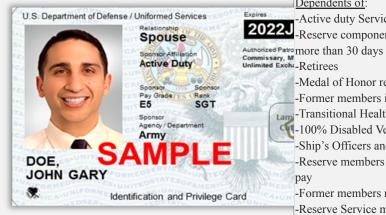

### U.S. Department of Defense / Uniformed Services

Sponsor Identification and Privilege Card

U.S. Department of Defense / Uniformed Services

Dependent Identification and Privilege Card

Dependents of:

-Active duty Service members of the regular components

2022J -Reserve component Service members on active duty for

-Medal of Honor recipients

-Former members in receipt of retired pay

-Transitional Health Care Members (TAMP)

100% Disabled Veterans

-Ship's Officers and Crewmembers of NOAA Vessels

-Reserve members not on active duty or in receipt of retired

-Former members not in receipt of retired pay

-Reserve Service members who die after receipt of NOE

Surviving Dependents of:

-Active duty and retired Service members

-Medal of Honor recipients

-Other benefits-eligible categories as described in DoD policy